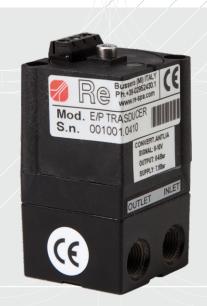

## **ANTLIA ELECTROPNEUMATIC CONVERTER**

- ✓ Open-loop tranducer
- ✓ Control of both closed-loop and open-loop web tension regulation systems
- ✓ Used with pneumatic brake or clutch
- Compact design
- ✓ Good price to quality ratio

Antlia is an electropneumatic converter, which help you to obtain highest tension precision of the web; recommended for the excellent price/performance ratio, it can be used both on open-loop and closed-loop systems.

Thanks to its compact dimension (32x34x64 mm) it can be easily installed near the brake or the clutch it is connected to, in order to obtain the maximum performance.

Antlia proportionally transforms an input electric signal into a pneumatic signal.