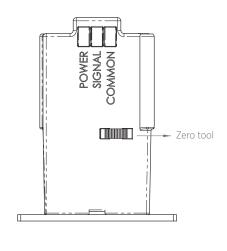

## **TECHNICAL DRAWING**

## **TECHNICAL DATA**

| Power supply                                                          | 24 Vdc                                                    |
|-----------------------------------------------------------------------|-----------------------------------------------------------|
| Input signal                                                          | 0÷10V (on request 4÷20 mA)                                |
| Working temperature                                                   | 0÷60°C                                                    |
| IP protection class                                                   | IP30                                                      |
| Electromagnetic compatibility with CE requirements emissions immunity | Emissions EN61000-6-4: 2001<br>Immunity EN61000-6-2: 1999 |