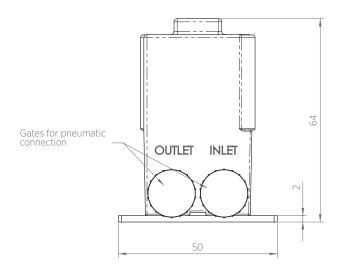

## **TECHNICAL DRAWING**

## **Pneumatic connections**

| Supply over max output pressure | 1,5 bar (22 psi) min                                  |
|---------------------------------|-------------------------------------------------------|
| Output pressure                 | 0÷6 bar (0÷90 psi) max - different outputs on request |
| Fluid                           | oil free, dry air, filtered to 5 microns              |
| Connections                     | 1/8" NPT                                              |